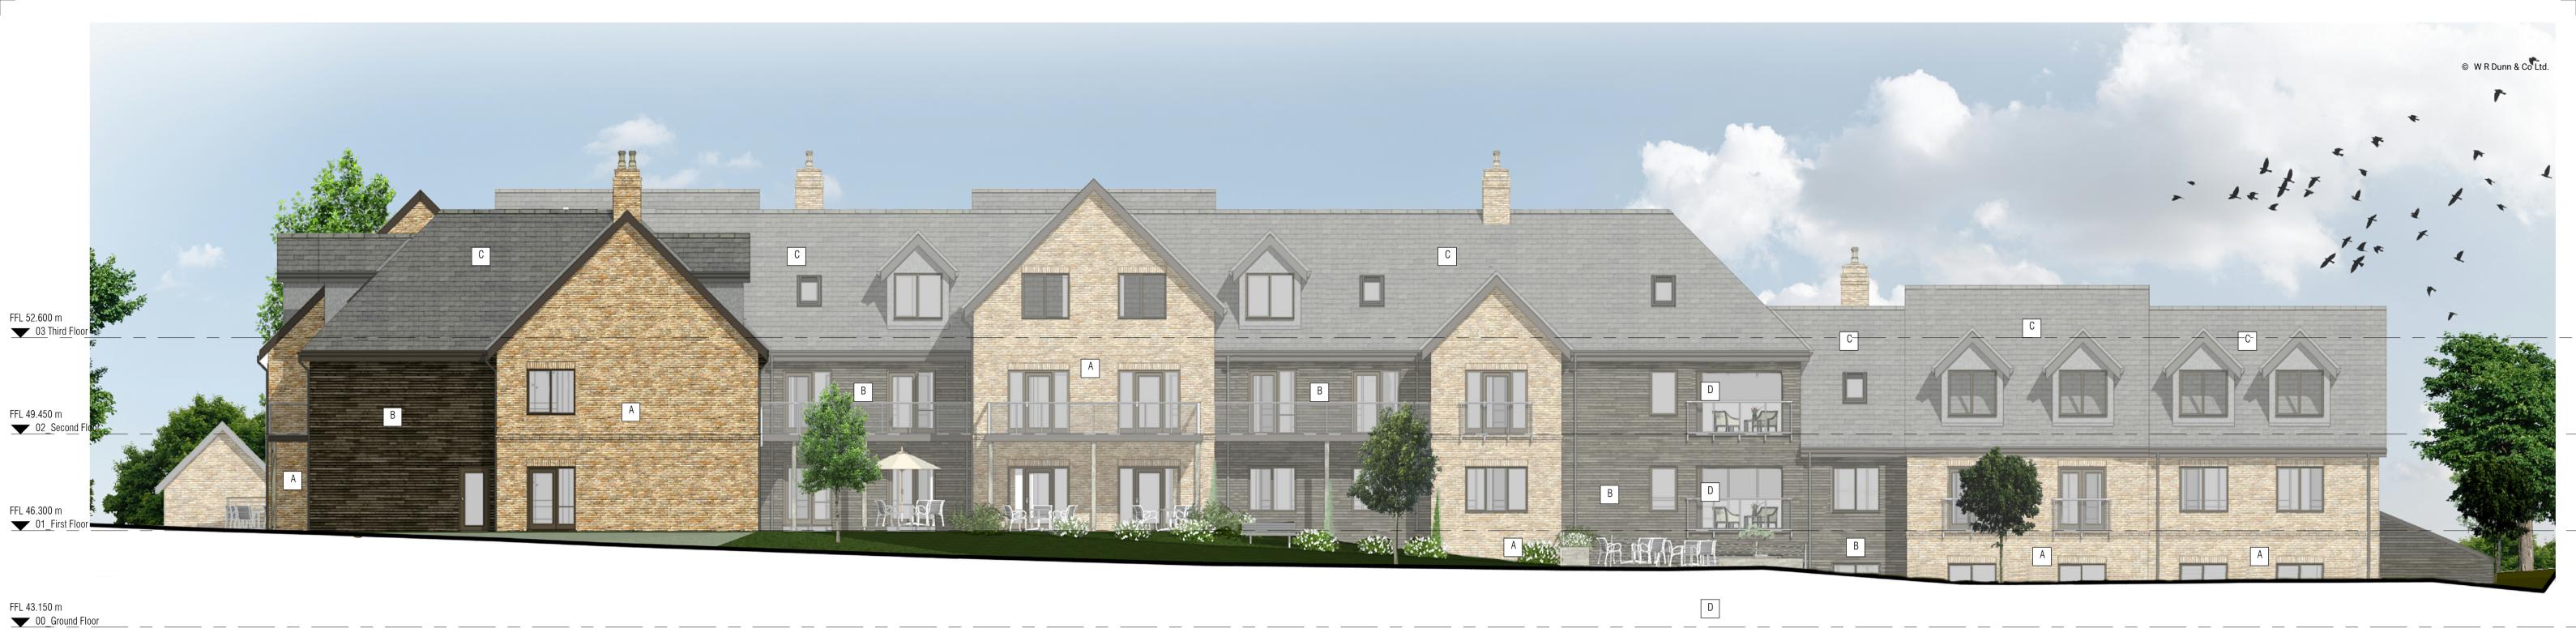

South Elevation
1:100

FFL 52.600 m

03 Third Floor

FFL 49.450 m

O2\_Second Floor

FFL 46.300 m

01\_First Floor

FFL 43.150 m \_\_\_\_\_ 00\_Ground Floor

## Elevation Reference\_

1 : 500

(02)002 2

Key

A Facing brickwork, colour red multi

B Timber effect horizontal cladding

C Slate roof tiles, colour grey

D Bi-folding glazed doors

General notes All windows and doors to be uPVC.

All external lighting to be agreed with the LPA. All external landscaping and external materials to be agreed with LPA. **PLANNING** 

CONTRACTOR MUST VERIFY ALL DIMENSIONS ON SITE BEFORE COMMENCING ANY WORK OR MAKING ANY SHOP DRAWINGS