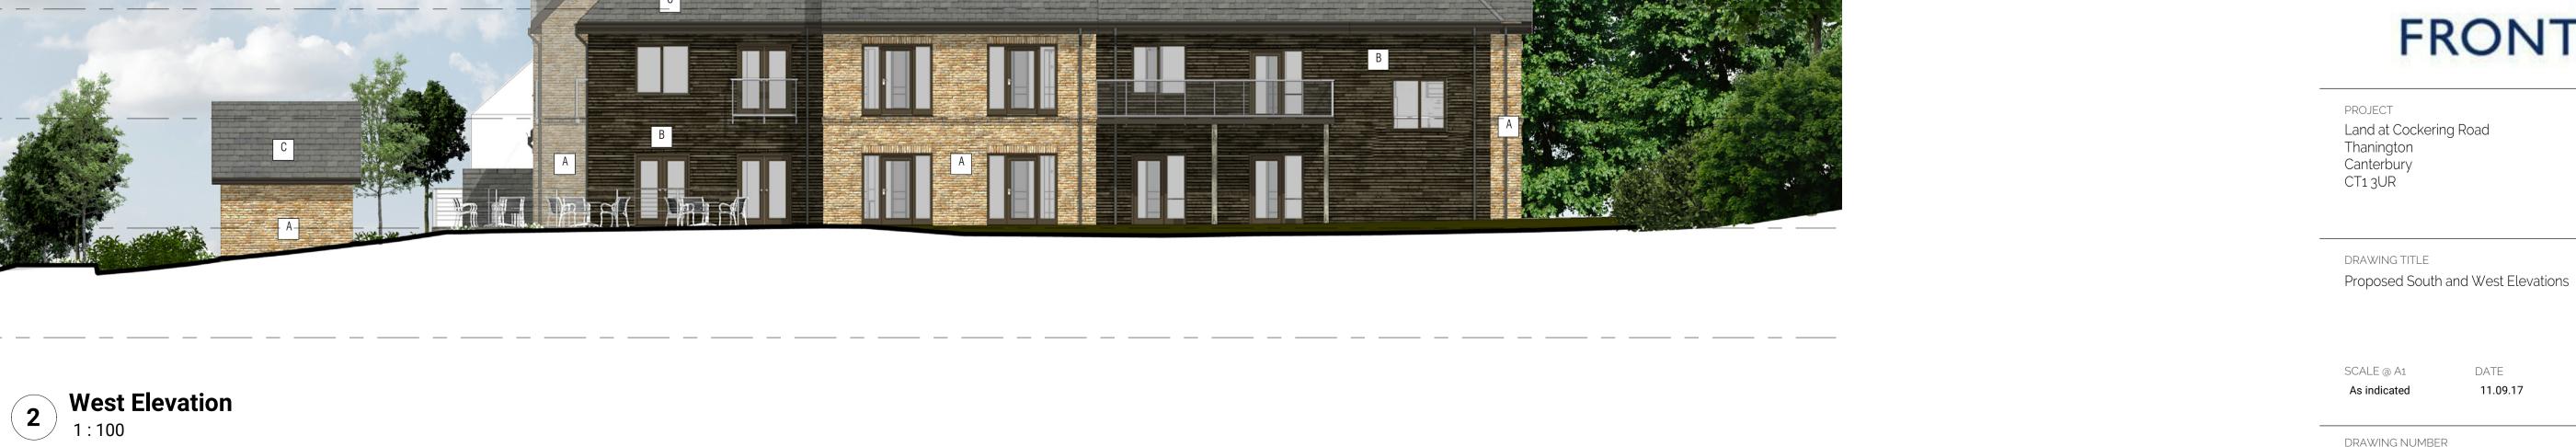

## Elevation Reference\_

1 : 500

(02)002 2

Key

A Facing brickwork, colour red multi

B Timber effect horizontal cladding

C Slate roof tiles, colour grey

D Bi-folding glazed doors

General notes All windows and doors to be uPVC.

All external lighting to be agreed with the LPA. All external landscaping and external materials to be agreed with LPA. **PLANNING** 

CONTRACTOR MUST VERIFY ALL DIMENSIONS ON SITE BEFORE COMMENCING ANY WORK OR MAKING ANY SHOP DRAWINGS

JD 01.03.18 DWN DATE

wrdunn.

27 FRONT STREET ACOMB YORK YO24 3BW 01904 784421 info@wrdunn.co.uk

CLIENT

P01 Elevations rendered
REV AMENDMENTS

FRONTIER

Land at Cockering Road

DRAWING TITLE

11.09.17 As indicated

CHECKED

DRAWING NUMBER

P01